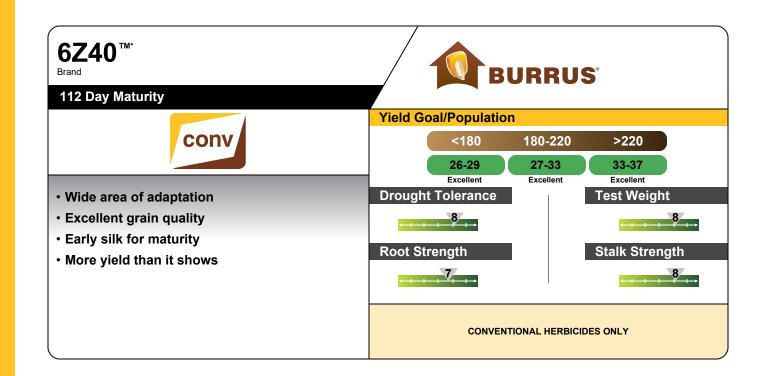

| GENERAL CHARACTERISTICS     |              | HARVEST INFORMATION  |      | RESPONSE TO            |           |
|-----------------------------|--------------|----------------------|------|------------------------|-----------|
| Plant height:               | 5            | GDD to silk:         | 1350 | ENVIRONMENTAL CO       | ONDITIONS |
| Ear height:                 | 6            | GDD to 30%:          | 2810 | Drought tolerance:     | 8         |
| Ear type:                   | Intermediate | Root strength:       | 7    | Greensnap tolerance:   | 8         |
|                             |              | Stalk strength:      | 8    |                        |           |
| DISEASE TOLERANCE           |              | Dry down rate:       | 7    | HERBICIDE TOLERANCE    |           |
| No. leaf blight tolerance:  | 7            | Fall appearance:     | 6    | Glyphosate tolerance:  | No        |
| Gray leaf spot tolerance:   | 7            | Ear retention:       | 8    | Glufosinate tolerance: | No        |
| Tar spot tolerance:         | 5            | Test weight:         | 8    |                        |           |
| Diplodia ear rot tolerance: | 8            | Silage tonnage:      | 8    | PLANTING INFORMATION   |           |
| Goss`s wilt:                | 6            | Harvest residue:     | 8    | Corn on Corn:          | Good      |
| Southern rust tolerance:    | NR           |                      |      | Speed of emergence:    | 9         |
|                             |              |                      |      | Early Vigor:           | Good      |
| ADAPTABILITY                |              | PROTECTION           |      |                        |           |
| High Organic Soils:         | 10           | Nematode protection: | Yes  |                        |           |
| Timber Soils:               | 10           | Black cutworm:       | 8    |                        |           |
| Clay and Varied Soils:      | 10           | Response             |      |                        |           |

Moderate

to fungicide:

Wet Soils:

Sand Irrigated:

Sand Dryland:

8

8

8