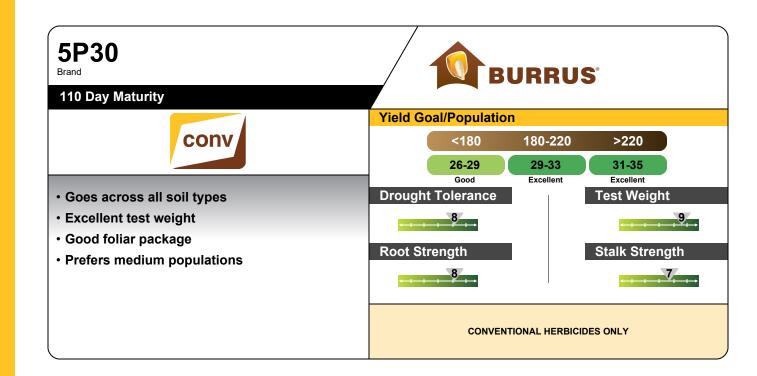

| GENERAL CHARACTERISTICS     |              | HARVEST INFORMATION  |      | RESPONSE TO            |           |
|-----------------------------|--------------|----------------------|------|------------------------|-----------|
| Plant height:               | 8            | GDD to silk:         | 1360 | ENVIRONMENTAL CO       | ONDITIONS |
| Ear height:                 | 8            | GDD to 30%:          | 2750 | Drought tolerance:     | 8         |
| Ear type:                   | Intermediate | Root strength:       | 8    | Greensnap tolerance:   | 7         |
|                             |              | Stalk strength:      | 7    |                        |           |
| DISEASE TOLERANCE           |              | Dry down rate:       | 8    | HERBICIDE TOLERANCE    |           |
| No. leaf blight tolerance:  | 7            | Fall appearance:     | 8    | Glyphosate tolerance:  | No        |
| Gray leaf spot tolerance:   | 8            | Ear retention:       | 8    | Glufosinate tolerance: | No        |
| Tar spot tolerance:         | 7            | Test weight:         | 9    |                        |           |
| Diplodia ear rot tolerance: | NR           | Silage tonnage:      | 8    | PLANTING INFORMATION   |           |
| Goss's wilt:                | 8            | Harvest residue:     | 8    | Corn on Corn:          | Good      |
| Southern rust tolerance:    | NR           |                      |      | Speed of emergence:    | 8         |
|                             |              |                      |      | Early Vigor:           | Excellent |
| ADAPTABILITY                |              | PROTECTION           |      |                        |           |
| High Organic Soils:         | 9            | Nematode protection: | Yes  |                        |           |
| Timber Soils:               | 8            | Black cutworm:       | 8    |                        |           |
| Clay and Varied Soils:      | 8            | Response             |      |                        |           |

to fungicide:

Moderate

Wet Soils:

Sand Irrigated:

Sand Dryland:

8

8 7